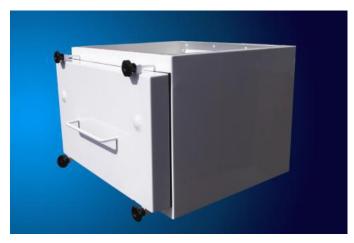

## **Product Features**

- ✓ Housing to be integrated into a variety of extraction systems.
- ✓ Powder coated steel.
- ✓ Can accommodate pre and main filters in a range of configurations.
- ✓ Option to use carbon filters within housing.
- ✓ Safe closure system cannot be latched unless filter is correctly in position.
- ✓ Includes pressure tapping points.
- ✓ Supplied with transformation connectors to suit various duct sizes.

| Product Group | Safe Change Housing                                                   |
|---------------|-----------------------------------------------------------------------|
| Product Type  | Welded steel housing with internal filter rails and sealed doors.     |
| Application   | Main air intakes, local exhaust ventilation, recirculating systems.   |
| Filter Grades | Will accept a wide range of filter types with face size 610m x 610mm. |
| Filter Media  | Particulate and molecular.                                            |
| Case Material | Powder coated steel.                                                  |