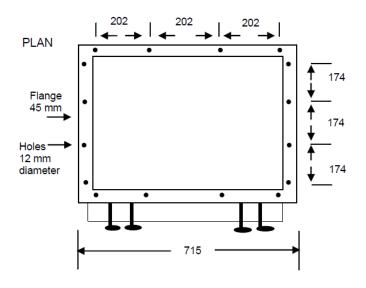

correctly in position.
- ✓ Includes pressure tapping points.
- ✓ Supplied with transformation connectors to suit various duct sizes.

| Product Group | Safe Change Housing                                                   |
|---------------|-----------------------------------------------------------------------|
| Product Type  | Welded steel housing with internal filter rails and sealed doors.     |
| Application   | Main air intakes, local exhaust ventilation, recirculating systems.   |
| Filter Grades | Will accept a wide range of filter types with face size 610m x 610mm. |
| Filter Media  | Particulate and molecular.                                            |
| Case Material | Powder coated steel.                                                  |

## **Product Specification Data**